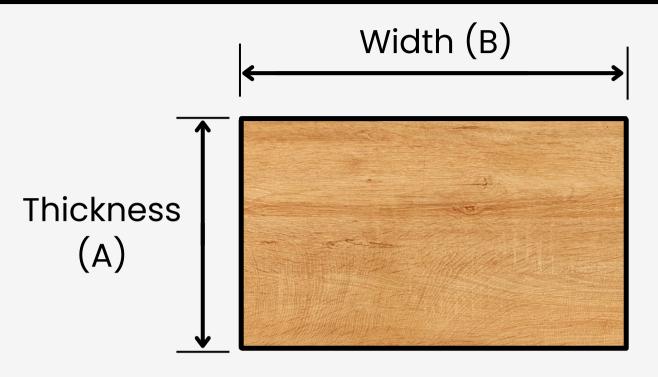

# **Timbers**

| Standard Sizes  |           |           |  |
|-----------------|-----------|-----------|--|
| Size            | Α         | В         |  |
| 3x3" thru 3x12" | Full sawn | Full sawn |  |
| 4x4"            | 3-3/4"    | 3-3/4"    |  |
| 4x6" thru 4x12" | Full sawn | Full sawn |  |
| 6x6" thru 6x12" | Full sawn | Full sawn |  |
| 8x8" thru 8x12" | Full sawn | Full sawn |  |
| 10x10"          | Full sawn | Full sawn |  |
| 12x12"          | Full sawn | Full sawn |  |