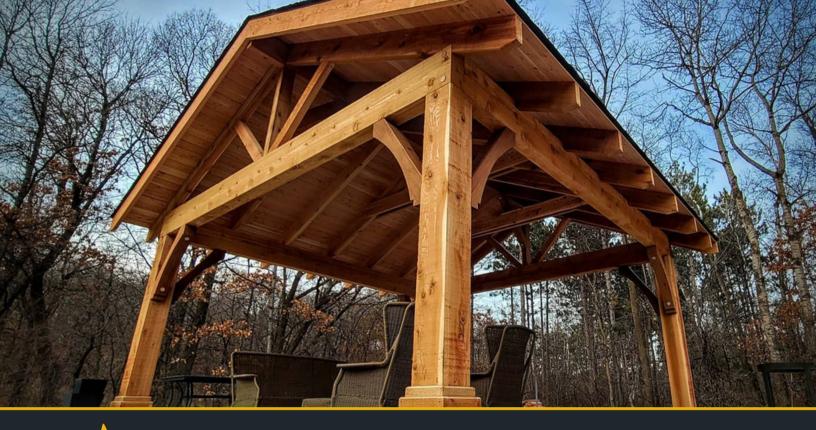

#### Manufactured to last.

West Bay timber products are preferred for any project where an an aesthetic beam is desired.

### **FEATURES**

Western Red Cedar timbers are perfect for any sized project, from interior enhancements to commercial, industrial, and residential buildings. This is due to its excellent structural strength, durability, and natural beauty.

West Bay Cedar timbers are wellknown for their tight-knot structure, which is appealing for exposed wood applications.