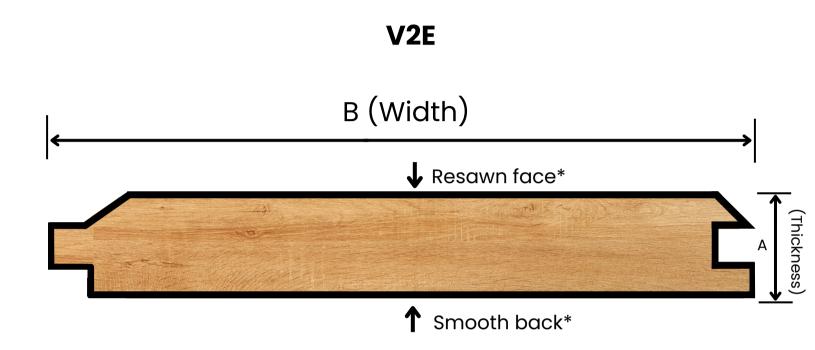

# Contact Us Today

Email: wbsales@westbaygroup.com

Phone: 604-881-2850

Toll-Free: 1-800-688-1108

| Standard Sizes |        |        |  |
|----------------|--------|--------|--|
| Size           | Α      | В      |  |
| 1x4            | 11/16" | 3-3/8" |  |
| 1x6            | 11/16" | 5-3/8" |  |
| 1x8            | 11/16" | 7-3/8" |  |

\* can be graded from either side