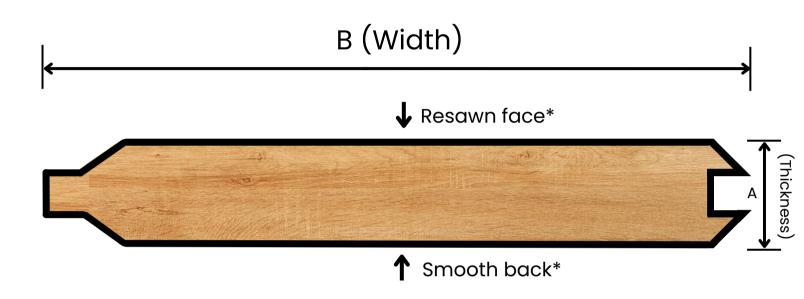

### V4E

| Standard Sizes |                  |                  |  |
|----------------|------------------|------------------|--|
| Size           | Α                | В                |  |
| 1x4<br>1x6     | 11/16"<br>11/16" | 3-3/8"<br>5-3/8" |  |
| 1x8            | 11/16"           | 5-3/8<br>7-3/8"  |  |

\* can be graded from either side