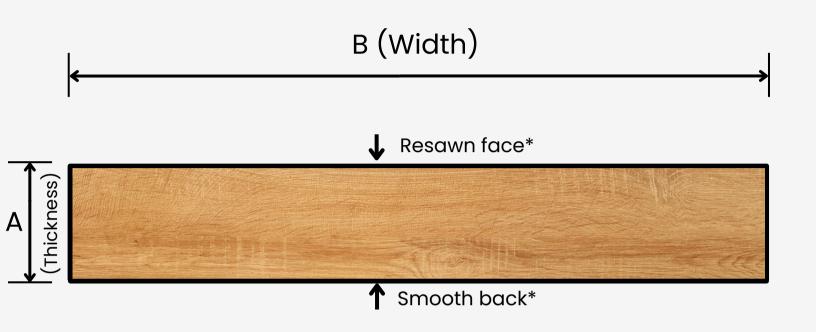

# NextGen S1S2E Boards

\* can be graded from either side

| 9              |        |         |         |      |         |
|----------------|--------|---------|---------|------|---------|
| Standard Sizes |        |         |         |      |         |
| Size           | А      | В       | Size    | А    | В       |
| 11/16x8"       | 11/16" | 7-1/4"  | 5/4x8"  | 5/4" | 7-1/4"  |
| 11/16x10"      | 11/16" | 9-1/4"  | 5/4x10" | 5/4" | 9-1/4"  |
| 11/16x12"      | 11/16" | 11-1/4" | 5/4x12" | 5/4" | 11-1/4" |
| 7/8x8"         | 7/8"   | 7-1/4"  |         |      |         |
| 7/8x10"        | 7/8"   | 9-1/4"  |         |      |         |
| 7/8x12"        | 7/8"   | 11-1/4" |         |      |         |