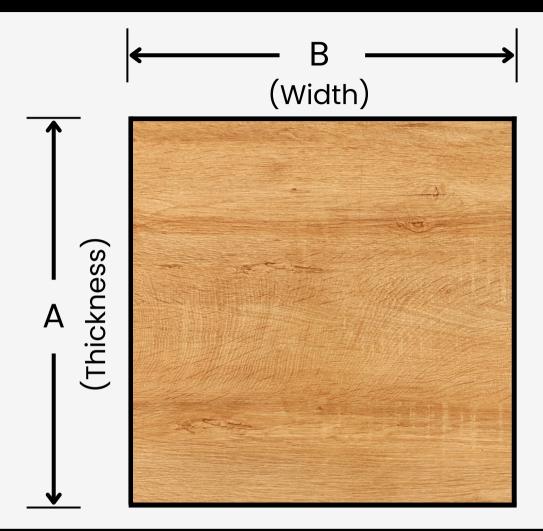

## **Posts**

| Standard Sizes |        |        |  |  |
|----------------|--------|--------|--|--|
| Size           | Α      | В      |  |  |
| 4x4"(\$4\$)    | 3-1/2" | 3-1/2" |  |  |
| 4x4" (R/H)     | 3-3/4" | 3-3/4" |  |  |