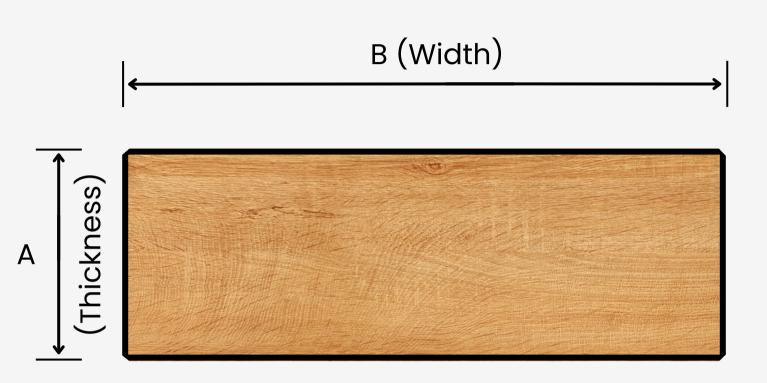

# Rails

| Standard Sizes |          |        |  |  |
|----------------|----------|--------|--|--|
| Size           | Α        | В      |  |  |
| 2x4" (S4S)     | 1-1/2"   | 3-1/2" |  |  |
| 2x4" (R/H)     | 1-11/16" | 3-3/4" |  |  |