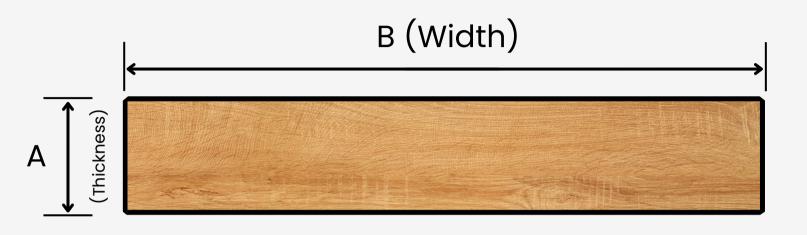

## S1S2E Pickets

| Standard Size |        |        |  |  |
|---------------|--------|--------|--|--|
| Size          | Α      | В      |  |  |
| lx3"          | 23/32" | 2-1/2" |  |  |
| 1x4"          | 23/32" | 3-1/2" |  |  |
| 1x6"          | 23/32" | 5-1/2" |  |  |
| lx8"          | 23/32" | 7-3/8" |  |  |